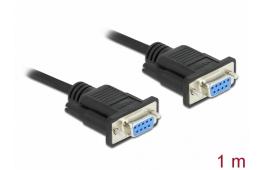

# Delock Serial Cable RS-232 D-Sub 9 female to female null modem with narrow plug housing - Full Handshaking - 1 m

### **Specification**

- · Connectors:
  - 1 x serial D-Sub 9 female with screws >
  - 1 x serial D-Sub 9 female with screws
- Cable gauge: 28 AWG
- · Full handshaking cable
- Pin assignment: 2 3, 3 2, 4 6, 6 4, 5 5, 7 8, 8 7, 9 9, shielded
- · Colour: black Insulator: PVC
- Screw type: #4-40 UNC • Cable diameter: ca. 5 mm

#### • Cable length incl. connectors: ca. 1 m