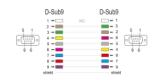

### **Specification**

- · Connectors:
  - 1 x serial D-Sub 9 female with screws >
  - 1 x serial D-Sub 9 female with screws
- Cable gauge: 28 AWG
- · Full handshaking cable
- Pin assignment: 2 3, 3 2, 4 6, 6 4, 5 5, 7 8, 8 7, 9 9, shielded
- · Colour: black Insulator: PVC
- Screw type: #4-40 UNC • Cable diameter: ca. 5 mm