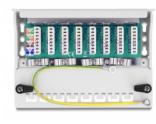

#### **Description**

This patch panel by Delock can be mounted e.g. on a wall. At the LSA blocks you can install up to eight network cables with a punch down tool.

Item no. 87289

EAN: 4043619872893 Country of origin: China

## **Specification**

· Connectors:

external: 8 x RJ45 jack internal: LSA blocks

- · Wall mounting
- Shielded
- Cat.6A
- TIA-568A/B pinout
- Cable diameter up to 0.644 mm (22 24 AWG)
- For solid or stranded wire
- Metal housing
- Colour: light grey RAL 7035
- Dimensions (WxHxD): ca. 160.3 x 44.2 x 108 mm

### Interface

| External: | 8 x RJ45 jack |
|-----------|---------------|
| Internal: | 8 x LSA block |