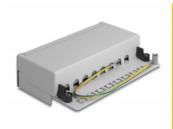

#### **Description**

This patch panel by Delock can be mounted e.g. on a wall. At the LSA blocks you can install up to eight network cables with a punch down tool.

Item no. 87289

EAN: 4043619872893 Country of origin: China

## **Specification**

· Connectors:

external: 8 x RJ45 jack internal: LSA blocks

- · Wall mounting
- Shielded
- Cat.6A
- TIA-568A/B pinout
- Cable diameter up to 0.644 mm (22 24 AWG)
- For solid or stranded wire
- Metal housing
- Colour: light grey RAL 7035
- Dimensions (WxHxD): ca. 160.3 x 44.2 x 108 mm