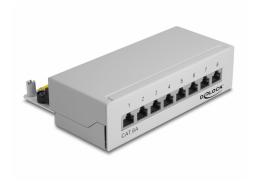

# **Delock Desktop Patch Panel 8 Port Cat.6A grey**

#### **Description**

This patch panel by Delock can be mounted e.g. on a wall. At the LSA blocks you can install up to eight network cables with a punch down tool.

Item no. 87289

EAN: 4043619872893 Country of origin: China

## **Specification**

· Connectors:

external: 8 x RJ45 jack internal: LSA blocks

- · Wall mounting
- Shielded
- Cat.6A
- TIA-568A/B pinout
- Cable diameter up to 0.644 mm (22 24 AWG)
- For solid or stranded wire
- Metal housing
- Colour: light grey RAL 7035
- Dimensions (WxHxD): ca. 160.3 x 44.2 x 108 mm