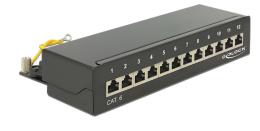

## Description

This patch panel by Delock can be mounted e.g. on a wall. At the LSA blocks you can install up to 12 network cables with a punch down tool.

Item no. 87296

EAN: 4043619872961 Country of origin: China Package: White Box

## **Specification**

- Connectors: external: 12 x RJ45 jack internal: 12 x LSA blocks
- Wall mounting
- Shielded
- Cat.6
- TIA-568A/B pinout
- Cable diameter up to 0.644 mm (22 24 AWG)
- For solid or stranded wire
- Metal housing
- Colour: jet black RAL 9005
- Dimensions (WxHxD): ca. 218 x 44.2 x 108 mm