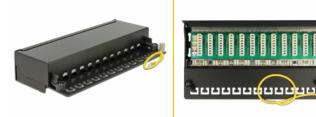

## Description

This patch panel by Delock can be mounted e.g. on a wall. At the LSA blocks you can install up to 12 network cables with a punch down tool.

Item no. 87296

EAN: 4043619872961 Country of origin: China Package: White Box

## **Specification**

- Connectors: external: 12 x RJ45 jack internal: 12 x LSA blocks
- Wall mounting
- Shielded
- Cat.6
- TIA-568A/B pinout
- Cable diameter up to 0.644 mm (22 24 AWG)
- For solid or stranded wire
- Metal housing
- Colour: jet black RAL 9005
- Dimensions (WxHxD): ca. 218 x 44.2 x 108 mm

#### Interface

| External: | 12 x RJ45 jack |
|-----------|----------------|
| Internal: | 12 x LSA block |