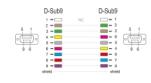

#### **Specification**

· Connectors:

1 x serial D-Sub 9 female with screws >

1 x serial D-Sub 9 female with screws

• Cable gauge: 28 AWG

• Full handshaking cable

• Pin assignment: 2 – 3, 3 – 2, 4 – 6, 6 – 4, 5 – 5, 7 – 8, 8 – 7, 9 – 9, shielded