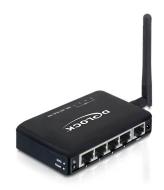

# **Delock WLAN Router 11n**

## **Specification**

- Realtek chipset
- 1 x WAN 10/100 BaseT connector RJ 45
- 4 x LAN 10/100 BaseT connector RJ 45
- 1 x 2dBi external antenna (1T1R)
- · Buttons: WPS, reset
- Data transfer rate up to 150 Mb/s
- Frequency Band 2.4 GHz ISM Band
- Operation range: indoor up to 100 meter, outdoor up to 280 meter
- Compatible to IEEE 802.11n and IEEE 802.11 b/g, 802.3, 802.3u
- Security WEP 64 bit / 128 bit, TKIP, AES, WPA, WPA2
- Electrical power: 3 W
- Dimension (LxWxH): 108 mm x 68 mm x 24 mm