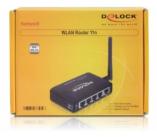

# **Delock WLAN Router 11n**

### Description

This Delock Wireless Lan Router provides a wireless Internet access at a maximum speed of 150 Mb/s. There are as well four network ports to integrate your wired computers into your local network.

#### Item no. 87514

EAN: 4043619875146 Country of origin: CHINA Package: Retail Box