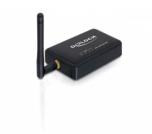

#### Package content

- WLAN Router
- Antenna
- 1 x RJ 45 cable 1.5 m
- Power supply
- CD-ROM
- User manual