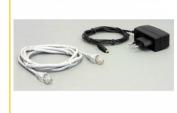

#### Package content

- WLAN Router
- Antenna
- 1 x RJ 45 cable 1.5 m
- Power supply
- CD-ROM
- User manual