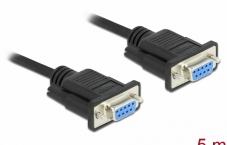

# Delock Serial Cable RS-232 D-Sub 9 female to female null modem with narrow plug housing - Full Handshaking - 5 m

#### Mini D-Sub 9 connector

These cables fit any RS-232 port, as the **mini D-Sub 9 connectors** (44 x 33.3 x 15 mm) are small and compact. In this way, RS-232 connections can be used next to each other.