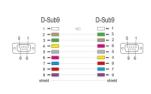

### Specification

- Connectors:
  - 1 x serial D-Sub 9 female with screws >
  - 1 x serial D-Sub 9 female with screws
- Cable gauge: 28 AWG
- Full handshaking cable
- Pin assignment: 2 3, 3 2, 4 6, 6 4, 5 5, 7 8, 8 7, 9 9, shielded
- Colour: black
- Insulator: PVC
- Screw type: #4-40 UNC
- Cable diameter: ca. 5 mm
- Cable length incl. connectors: ca. 5 m