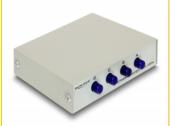

#### **Description**

This RJ45 switch by Delock is a manual bidirectional switch for connecting different devices with RJ45 port, which offers two different applications.

- 1. Four devices with RJ45 port can be connected alternately to one network.
- 2. One device with RJ45 port can be connected alternately to four networks.

### **Specification**

- Connectors: 5 x RJ45 Ethernet female
- Data transfer rate:

Ethernet up to 10 Mbps

Fast Ethernet up to 100 Mbps

- Supports Half / Full Duplex mode
- · 4 mechanical buttons
- Metal housing
- Dimensions (LxWxH): ca. 12 x 8.4 x 2.9 cm
- Colour: beige