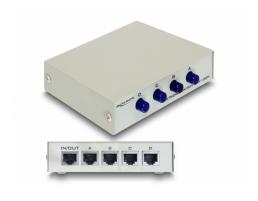

#### **Description**

This RJ45 switch by Delock is a manual bidirectional switch for connecting different devices with RJ45 port, which offers two different applications.

- 1. Four devices with RJ45 port can be connected alternately to one network.
- 2. One device with RJ45 port can be connected alternately to four networks.

### **Specification**

- Connectors: 5 x RJ45 Ethernet female
- Data transfer rate:

Ethernet up to 10 Mbps

Fast Ethernet up to 100 Mbps

- Supports Half / Full Duplex mode
- · 4 mechanical buttons
- Metal housing
- Dimensions (LxWxH): ca. 12 x 8.4 x 2.9 cm
- Colour: beige