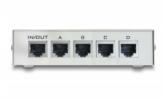

#### **Description**

This RJ45 switch by Delock is a manual bidirectional switch for connecting different devices with RJ45 port, which offers two different applications.

- 1. Four devices with RJ45 port can be connected alternately to one network.
- 2. One device with RJ45 port can be connected alternately to four networks.

### **Specification**

- Connectors: 5 x RJ45 Ethernet female
- Data transfer rate:

Ethernet up to 10 Mbps

Fast Ethernet up to 100 Mbps

- Supports Half / Full Duplex mode
- · 4 mechanical buttons
- Metal housing
- Dimensions (LxWxH): ca. 12 x 8.4 x 2.9 cm
- Colour: beige