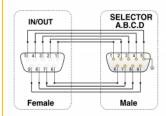

### Specification

- Connectors: Input: 4 x serial D-Sub 9 pin male Output: 1 x serial D-Sub 9 pin female
- Serial male and female ports with nuts
- 4 mechanical buttons
- Metal housing
- Dimensions (LxWxH): ca. 12 x 8 x 4 cm
- Colour: beige

#### Images

| _      | a anna |       |
|--------|--------|-------|
| IN/OUT |        | c     |
| 0      | 0      | 00000 |
|        | 0      | A     |

| Input: 4 x serial Sub-D 9 pin male    |    |
|---------------------------------------|----|
|                                       |    |
| Output: 1 x serial Sub-D 9 pin female | ÷. |