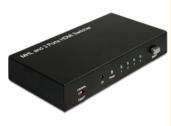

#### **Description**

This Delock HDMI switch enables you to connect up to three HDMI devices as source through each HDMI input port. Furthermore this switch provides a MHL input port for connection of a smartphone with MHL interface, which can be used as input source. You can select the input source either at a push of a button or by using the included remote control.

1 x DC 5 V / 2 A

- High Speed HDMI specification
- Resolution up to Full-HD 1080p
- HDMI / MHL port switch by push button or remote control
- Supports 12 bit deep colour per channel
- HDCP support
- Supports a bandwith of up to 250 MHz / 2.5 Gb/s per channel
- Power consumption: max. 5 W
- LED indicator for power, active input source
- Dimension: (LxWxH): 155 mm x 70 mm x 25 mm