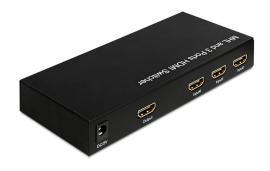

# Delock Switch HDMI 3in + MHL 1in > 1out

## **Specification**

• Connector:

Input:

3 x HDMI-A 19 pin female

1 x MHL female

Output:

1 x HDMI-A 19 pin female

Power: