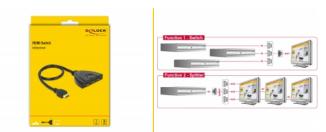

#### Description

This HDMI switch by Delock is a manual bidirectional switch for connecting different devices with HDMI port. This switch offers two different applications.

1. Up to 3 devices can be connected to a monitor, TV or projector. At the push of a button, the device that is displayed on the screen can be selected.

2. An HDMI device can be connected to up to 3 screens. The screen on which the signal is displayed can be selected at the touch of a button. Simultaneous output to multiple screens is not possible.

Item no. 87619