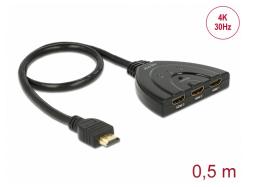

#### Description

This HDMI switch by Delock is a manual bidirectional switch for connecting different devices with HDMI port. This switch offers two different applications.

1. Up to 3 devices can be connected to a monitor, TV or projector. At the push of a button, the device that is displayed on the screen can be selected.

2. An HDMI device can be connected to up to 3 screens. The screen on which the signal is displayed can be selected at the touch of a button. Simultaneous output to multiple screens is not possible.

Item no. 87619

### Specification

- Connectors: Function 1 Input: 3 x HDMI-A female Output: 1 x HDMI-A male Function 2 Input: 1 x HDMI-A male Output: 3 x HDMI-A female
- High Speed HDMI specification
- Resolution up to 2560 x 1440 @ 60 Hz / 3840 x 2160 @ 30 Hz (depending on the system and the connected hardware)
- HDMI port selection by button
- LED indicators for active HDMI port
- Supports VGA, SVGA, XGA, UXGA mode
- No external power supply needed
- HDCP pass through
- Cable length incl. connectors: ca. 60 cm