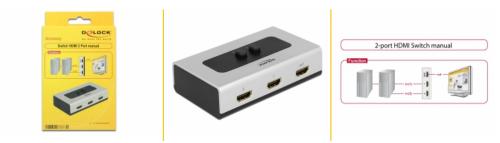

#### Description

This HDMI switch by Delock is a manual bidirectional switch for connecting different devices with HDMI port. This switch offers two different applications.

1. It can be connected two computers with HDMI port to one monitor, TV or projector etc. with HDMI input port. By using the button, it can be selected which device should display the signal.

2. It can be connected one computer with HDMI port to two displays and selected the monitor which should display the signal by using the button. (Simultaneous output to multiple screens is not possible)

#### Package content

- Switch
- User manual