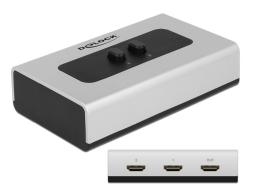

#### Description

This HDMI switch by Delock is a manual bidirectional switch for connecting different devices with HDMI port. This switch offers two different applications.

1. It can be connected two computers with HDMI port to one monitor, TV or projector etc. with HDMI input port. By using the button, it can be selected which device should display the signal.

2. It can be connected one computer with HDMI port to two displays and selected the monitor which should display the signal by using the button. (Simultaneous output to multiple screens is not possible)

### Specification

- Connectors: Function 1 Input: 2 x HDMI female Output: 1 x HDMI female Function 2 Input: 1 x HDMI female Output: 2 x HDMI female
  2 mechanical buttons
  Resolution up to 3840 x 2160 @ 60 Hz (depending on the system and the connected hardware)
- Supports audio and video signals
- · Plastic housing
- No external power supply needed
- Dimensions (LxWxH): ca. 112 x 68 x 29 mm (without button)
- Colour: grey / black