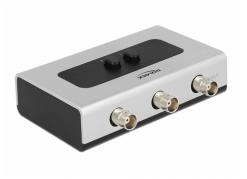

# **Delock Switch BNC 2 port manual bidirectional**

#### Description

This BNC switch by Delock is a manually bidirectional switch for connecting different devices with BNC port. This switch offers two different applications.

- You can connect two computers with BNC port to one monitor, TV with BNC input port. By using the button you can select which device should display the signal.
- You can connect one device with BNC port to two displays and select the monitor which should display the signal by using the button. (Simultaneous output to multiple screens is not possible)

## **Specification**

- Connectors:
  Function 1
  Input: 2 x BNC female
  Output: 1 x BNC female
  Function 2
  Input: 1 x BNC female
- Output: 2 x BNC female
- 2 mechanical buttons
- Impedance: 75 Ohm
- Plastic housing
- No external power supply needed
- Dimensions (LxWxH): ca. 112 x 68 x 29 mm (without button)
- Colour: grey / black