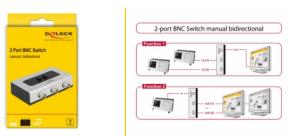

#### Description

This BNC switch by Delock is a manually bidirectional switch for connecting different devices with BNC port. This switch offers two different applications.

- You can connect two computers with BNC port to one monitor, TV with BNC input port. By using the button you can select which device should display the signal.
- You can connect one device with BNC port to two displays and select the monitor which should display the signal by using the button. (Simultaneous output to multiple screens is not possible)