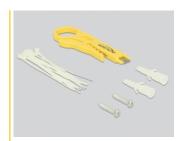

### Package content

- Patch Panel
- · Installation manual
- 8 x cable ties

### **DATASHEET**

- 2 x wallmount screws
- 16 x copper foil
- Insertion Tool und Cable Stripper Delock 18411