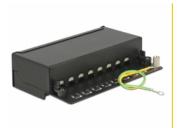

### **Description**

This patch panel by Delock can be mounted e.g. on a wall. At the LSA blocks you can install up to 8 network cables with a punch down tool.

Item no. 87672

EAN: 4043619876723 Country of origin: China Package: White Box

## **Specification**

- · Connectors:
  - external: 8 x RJ45 jack internal: 8 x LSA blocks
- · Wall mounting
- Shielded
- Cat.6
- TIA-568A/B pinout
- Cable diameter up to 0.644 mm (22 24 AWG)
- For solid or stranded wire
- Metal housing
- Colour: jet black RAL 9005
- Dimensions (WxHxD): ca. 160.3 x 44.2 x 108 mm