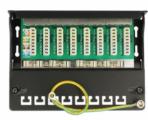

## **Specification**

- · Connectors:
  - external: 8 x RJ45 jack internal: 8 x LSA blocks
- · Wall mounting
- Shielded
- Cat.6
- TIA-568A/B pinout
- Cable diameter up to 0.644 mm (22 24 AWG)
- For solid or stranded wire
- Metal housing
- Colour: jet black RAL 9005
- Dimensions (WxHxD): ca. 160.3 x 44.2 x 108 mm

#### Interface

| External: | 8 x RJ45 jack |
|-----------|---------------|
| Internal: | 8 x LSA block |