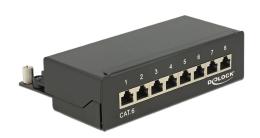

# **Delock Desktop Patch Panel 8 Port Cat.6 black**

## **Specification**

- · Connectors:
  - external: 8 x RJ45 jack internal: 8 x LSA blocks
- · Wall mounting
- Shielded
- Cat.6
- TIA-568A/B pinout
- Cable diameter up to 0.644 mm (22 24 AWG)
- For solid or stranded wire
- Metal housing
- Colour: jet black RAL 9005
- Dimensions (WxHxD): ca. 160.3 x 44.2 x 108 mm

#### Interface

| External: | 8 x RJ45 jack |
|-----------|---------------|
| Internal: | 8 x LSA block |