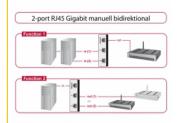

#### **Description**

This RJ45 switch by Delock is a manual bidirectional switch for connecting different devices with RJ45 port, which offers two different applications.

- 1. Two devices with RJ45 port can be connected alternately to one network.
- 2. One device with RJ45 port can be connected alternately to two networks.