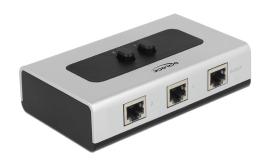

#### **Description**

This RJ45 switch by Delock is a manual bidirectional switch for connecting different devices with RJ45 port, which offers two different applications.

- 1. Two devices with RJ45 port can be connected alternately to one network.
- 2. One device with RJ45 port can be connected alternately to two networks.

#### **Specification**

- Connectors: 3 x RJ45 Ethernet jack
- Data transfer rate:

Ethernet up to 10 Mbps

Fast Ethernet up to 100 Mbps

Gigabit Ethernet up to 1000 Mbps

2,5 Gigabit Ethernet up to 2500 Mbps

5 Gigabit Ethernet up to 5000 Mbps

10 Gigabit Ethernet up to 10000 Mbps

- Supports Half / Full Duplex mode
- Supports CAT-5/5e UTP and STP cable
- Supports PoE
- 2 mechanical buttons
- Plastic housing
- No external power supply needed
- Dimensions (LxWxH): ca. 112 x 68 x 29 mm (without button)
- · Colour: grey / black