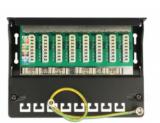

### Description

This patch panel by Delock can be mounted e.g. on a wall. At the LSA blocks you can install up to eight network cables with a punch down tool.

Item no. 87674

EAN: 4043619876747 Country of origin: China Package: White Box

## **Specification**

- Connectors: external: 8 x RJ45 jack internal: LSA blocks
- Wall mounting
- Shielded
- Cat.6A
- TIA-568A/B pinout
- Cable diameter up to 0.644 mm (22 24 AWG)
- For solid or stranded wire
- · Metal housing
- Colour: jet black RAL 9005
- Dimensions (WxHxD): ca. 160.3 x 44.2 x 108 mm