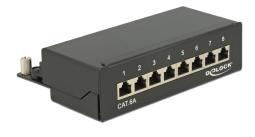

# **Delock Desktop Patch Panel 8 Port Cat.6A black**

## **Specification**

- Connectors: external: 8 x RJ45 jack internal: LSA blocks
- Wall mounting
- Shielded
- Cat.6A
- TIA-568A/B pinout
- Cable diameter up to 0.644 mm (22 24 AWG)
- For solid or stranded wire
- · Metal housing
- Colour: jet black RAL 9005
- Dimensions (WxHxD): ca. 160.3 x 44.2 x 108 mm