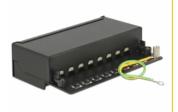

### Description

This patch panel by Delock can be mounted e.g. on a wall. At the LSA blocks you can install up to eight network cables with a punch down tool.

Item no. 87674

EAN: 4043619876747 Country of origin: China Package: White Box

## **Specification**

- Connectors: external: 8 x RJ45 jack internal: LSA blocks
- Wall mounting
- Shielded
- Cat.6A
- TIA-568A/B pinout
- Cable diameter up to 0.644 mm (22 24 AWG)
- For solid or stranded wire
- · Metal housing
- Colour: jet black RAL 9005
- Dimensions (WxHxD): ca. 160.3 x 44.2 x 108 mm