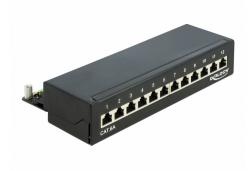

# **Delock Desktop Patch Panel 12 Port Cat.6A black**

#### **Description**

This patch panel by Delock can be mounted e.g. on a wall. At the LSA blocks you can install up to twelve network cables with a punch down tool.

Item no. 87676

EAN: 4043619876761 Country of origin: China Package: White Box

### **Specification**

· Connectors:

external: 12 x RJ45 jack internal: 12 x LSA blocks

- · Wall mounting
- Shielded
- Cat.6A
- TIA-568A/B pinout
- Cable diameter up to 0.644 mm (22 24 AWG)
- For solid or stranded wire
- Metal housing
- Colour: jet black RAL 9005
- Dimensions (WxHxD): ca. 218 x 44.2 x 108 mm