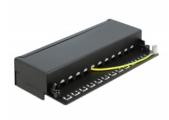

### **Specification**

· Connectors:

external: 12 x RJ45 jack internal: 12 x LSA blocks

- · Wall mounting
- Shielded
- Cat.6A
- TIA-568A/B pinout
- Cable diameter up to 0.644 mm (22 24 AWG)
- For solid or stranded wire
- Metal housing
- Colour: jet black RAL 9005
- Dimensions (WxHxD): ca. 218 x 44.2 x 108 mm

#### Interface

| External: | 12 x RJ45 jack |
|-----------|----------------|
| Internal: | 12 x LSA block |