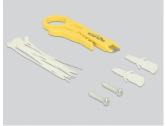

#### Package content

- Patch Panel
- · Installation manual
- 12 cable ties

- 2 wallmount screws
- Insertion Tool und Cable Stripper Delock 18411