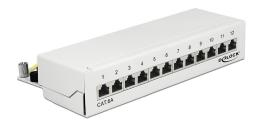

# **Delock Desktop Patch Panel 12 Port Cat.6A white**

## **Specification**

· Connectors:

external: 12 x RJ45 jack internal: 12 x LSA blocks

- · Wall mounting
- Shielded
- Cat.6A
- TIA-568A/B pinout
- Cable diameter up to 0.644 mm (22 24 AWG)
- For solid or stranded wire
- Metal housing
- Colour: pure white RAL 9010
- Dimensions (WxHxD): ca. 218 x 44.2 x 108 mm

#### Interface

| External: | 12 x RJ45 jack |
|-----------|----------------|
| Internal: | 12 x LSA block |