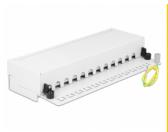

# **Delock Desktop Patch Panel 12 Port Cat.6A white**

## **Specification**

· Connectors:

external: 12 x RJ45 jack internal: 12 x LSA blocks

- · Wall mounting
- Shielded
- Cat.6A
- TIA-568A/B pinout
- Cable diameter up to 0.644 mm (22 24 AWG)
- For solid or stranded wire
- Metal housing
- Colour: pure white RAL 9010
- Dimensions (WxHxD): ca. 218 x 44.2 x 108 mm