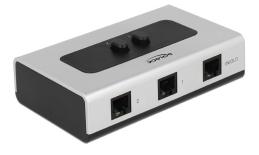

## **Specification**

- Connector: 3 x RJ11 female
- 2 mechanical buttons
- Plastic housing
- No external power supply needed
- Dimensions (LxWxH): ca. 112 x 68 x 29 mm (without button)
- Colour: grey / black

## Interface

| connector: | 3 x RJ11 female |
|------------|-----------------|
|            |                 |

# **Physical characteristics**

| Housing material: | Plastic      |
|-------------------|--------------|
| Length:           | 112 mm       |
| Width:            | 68 mm        |
| Height:           | 29 mm        |
| Colour:           | grey / black |