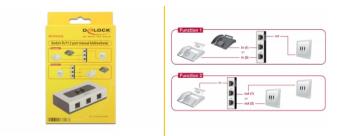

#### Description

This RJ11 switch by Delock is a manually bidirectional switch for connecting different devices with RJ11 port. This switch offers two different applications.

1. It can be connected to two devices with RJ11 port e.g. telephone or fax on one RJ11 port.

2. It can be connected to one device with RJ11 port on two RJ11 lines.

Item no. 87698

EAN: 4043619876983 Country of origin: China Package: Retail Box