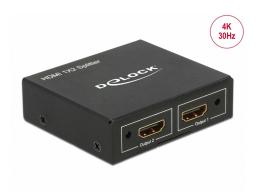

# Delock HDMI Splitter 1 x HDMI in > 2 x HDMI out 4K

### **Specification**

• Connector:

Input:

1 x HDMI-A 19 pin female

1 x 5 V DC jack 2.1 x 5.5 mm

Output:

2 x HDMI-A 19 pin female

- High Speed HDMI specification
- · Supports 3D displays
- Supports HDCP 1.3
- LED indicator
- Resolution up to 3840 x 2160 @ 30 Hz (depending on the system and the connected hardware)
- Video bandwidth up to 340 MHz
- Power consumption: max. 2.0 W
- · Metal housing
- Colour: black
- Dimensions (LxWxH): ca. 63 x 54 x 18 mm