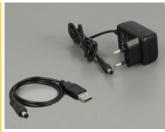

### Power supply specification

- Wall power supply
- Input: AC 100 ~ 240 V / 50 ~ 60 Hz / 0.3 A
- Output: 5 V / 1 A
- Ground outside, plus inside
- Dimensions:

inside: ø ca. 2.1 mm outside: ø ca. 5.5 mm length: ca. 9 mm

#### **Package content**

- HDMI Splitter
- USB power cable, length: ca. 0.5 m
- External power supply
- User manual