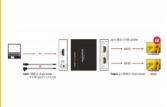

#### **Description**

This splitter by Delock receives a HDMI signal from a PC or laptop and splits it to two connected displays. Thereby one HDMI connection can be used to operate two HDMI monitors.

### **System requirements**

- A free HDMI female port
- HDMI cable