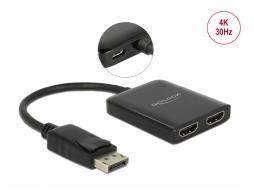

#### Description

This splitter by Delock is suitable for the connection of two HDMI monitors to a computer with DisplayPort interface. Two monitors can be operated simultaneously at the outputs.

## Specification

- Connectors: Input: 1 x DisplayPort 20 pin male 1 x USB Type Micro-B female (5 V power supply) Output: 2 x HDMI-A 19 pin female
  Chinast: STDP4220
- Chipset: STDP4320
- DisplayPort 1.2 specification
- Resolution up to 2560 x 1440 @ 60 Hz / 3840 x 2160 @ 30 Hz (depending on the system and the connected hardware)
- Active converter, Single / Multi Stream Transport Hub (SST / MST)
- Functions: Mirrored or Extended (Windows only)
- Transfer of audio and video signals
- Colour: black
- Cable length incl. connectors: ca. 25 cm
- Dimensions (LxWxH): ca. 61 x 49 x 11 mm

#### Interface

| Output: | 2 x HDMI-A female                                                      |
|---------|------------------------------------------------------------------------|
| Input:  | 1 x DisplayPort male<br>1 x USB Type Micro-B female (5 V power supply) |