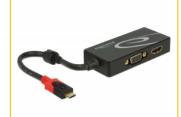

# Delock USB Type-C™ Splitter (DP Alt Mode) > 1 x HDMI + 1 x VGA out

#### **Description**

This splitter by Delock is suitable for the connection of a VGA monitor and an HDMI monitor to a computer with USB-C<sup>TM</sup> interface and DisplayPort alternate mode support. Two monitors can be operated simultaneously at the outputs, the same image is displayed on all ports.

#### **Specification**

Connectors:

Input:

1 x USB Type-C™ male

Output:

1 x HDMI-A 19 pin female

1 x VGA 15 pin female

- VGA port with nuts
- DisplayPort 1.2 specification
- HDMI: