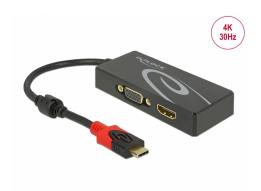

# Delock USB Type-C™ Splitter (DP Alt Mode) > 1 x HDMI + 1 x VGA out

#### **Description**

This splitter by Delock is suitable for the connection of a VGA monitor and an HDMI monitor to a computer with USB-C<sup>TM</sup> interface and DisplayPort alternate mode support. Two monitors can be operated simultaneously at the outputs, the same image is displayed on all ports.

#### **Specification**

Connectors:

Input:

1 x USB Type-C™ male

Output:

1 x HDMI-A 19 pin female

1 x VGA 15 pin female

- VGA port with nuts
- DisplayPort 1.2 specification
- HDMI: