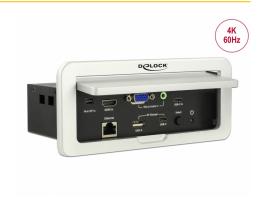

#### **Description**

This multi-functional converter by Delock makes it possible to convert different sources into one HDMI signal. The signal inputs are USB-CTM (DP Alt Mode), VGA with 3.5 mm audio, Mini DisplayPort and HDMI. The converter box is a practical solution for connecting various audio / video devices to a projector or TV with HDMI input. Mounted in a conference table, the converter is an ideal solution for presentations. In addition, the device provides a USB charging function and a passthrough network connection.

#### Input:

- 1 x mini DisplayPort 20 pin female
- 1 x HDMI-A 19 pin female
- 1 x USB Type-CTM (DP Alt Mode) female
- 1 x VGA 15 pin female with nuts
- 1 x 3.5 mm 3 pin stereo jack female
- 1 x DC 24 V power connector screwable
- 1 x RJ45 jack

#### Output:

- 1 x HDMI-A 19 pin female
- 1 x USB Type-C<sup>TM</sup> female with BC1.2 5 V / 2.4 A
- 1 x USB Type-A female with BC1.2 5 V / 2.4 A
- 1 x RJ45 jack
- Resolution up to 3840 x 2160 @ 60 Hz (depending on the system and the connected hardware)
- Resolution (VGA input) up to 1920 x 1080 @ 60 Hz
- · Transmission of audio and video signals

- Switching automatic or via button
- · Robust metal housing
- Dimensions (LxWxH): ca. 184 x 96 x 80 mm