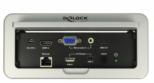

#### Input:

- 1 x mini DisplayPort 20 pin female
- 1 x HDMI-A 19 pin female
- 1 x USB Type-CTM (DP Alt Mode) female
- 1 x VGA 15 pin female with nuts
- 1 x 3.5 mm 3 pin stereo jack female
- 1 x DC 24 V power connector screwable
- 1 x RJ45 jack

#### Output:

- 1 x HDMI-A 19 pin female
- 1 x USB Type-C<sup>TM</sup> female with BC1.2 5 V / 2.4 A
- 1 x USB Type-A female with BC1.2 5 V / 2.4 A
- 1 x RJ45 jack
- Resolution up to 3840 x 2160 @ 60 Hz (depending on the system and the connected hardware)
- Resolution (VGA input) up to 1920 x 1080 @ 60 Hz
- · Transmission of audio and video signals

#### Interface

| Output: | 1 x USB Type-A female 5 V / 2.4 A 1 x RJ45 jack 1 x HDMI-A female 1 x USB type-C <sup>TM</sup> female 5 V / 2.4 A                                                 |
|---------|-------------------------------------------------------------------------------------------------------------------------------------------------------------------|
| Input:  | 1 x HDMI-A female 1 x mini DisplayPort 20 pin female 1 x 3.5 mm 3 pin stereo jack female 1 x RJ45 jack 1 x USB Type-C™ female 1 x VGA 15 pin female 1 x DC female |