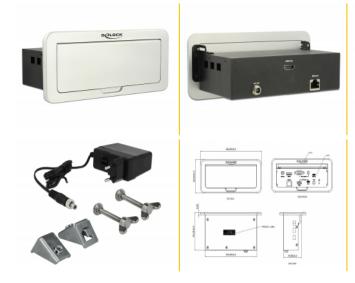

## **Package content**

- Converter
- · Mounting bracket
- Power supply
- User manual