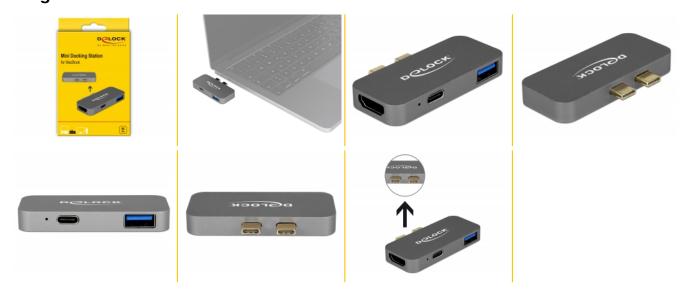

le
  - 1 x HDMI-A female
  - 1 x SuperSpeed USB 10 Gbps (USB 3.1 Gen 2) Type-A female
  - 1 x Thunderbolt<sup>TM</sup> 3 female (no power supply for connected Thunderbolt devices)
- · Resolution:

Thunderbolt™ 3 up to 5120 x 2880 @ 30 Hz



#### Item no. 87739

EAN: 4043619877393 Country of origin: China Package: Retail Box



HDMI up to 3840 x 2160 @ 30 Hz (depending on the system and the connected hardware)

- Transmission of audio and video signals
- Only 1 monitor usable with the adapter
- Input power: 1 x USB Type-CTM female max. 100 W
- USB Power Delivery (PD) 2.0
- Metal housing
- Colour: grey
- Dimensions (LxWxH): ca. 65 x 28 x 9 mm

## System requirements

Macbook Pro with two adjacent Thunderbolt™ 3 ports

## **Package content**

- · Docking station
- User manual

## **Images**







## Interface

| Connector 1: | 2 x Thunderbolt™ 3 USB Type-C™ male                                           |
|--------------|-------------------------------------------------------------------------------|
| Connector 2: | 1 x HDMI-A female                                                             |
| connector 3: | 1 x USB 10 Gbps Type-A female                                                 |
| connector 4: | 1 x Thunderbolt™ 3 female (no power supply for connected Thunderbolt devices) |

## **Technical characteristics**

| Maximum screen resolution: | 3840 x 2160 @ 30 Hz<br>5120 x 2880 @ 30 Hz |
|----------------------------|--------------------------------------------|
| Voltage:                   | USB Power Delivery (PD) 2.0                |

## **Physical characteristics**