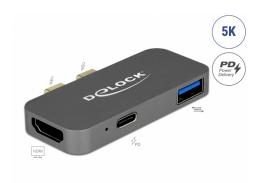

## Description

This docking station by Delock can be connected to a Macbook with two adjacent **Thunderbolt<sup>TM</sup> 3** ports, the Macbook Pro. One monitor can be operated at the **HDMI** output or Thunderbolt<sup>TM</sup> 3 port. One built-in **USB Type-A** port allows the use of peripherals.

## **Specification**

- Connectors:
  - 2 x Thunderbolt™ 3 USB Type-C™ male
  - 1 x HDMI-A female
  - 1 x SuperSpeed USB 10 Gbps (USB 3.1 Gen 2) Type-A female
  - 1 x Thunderbolt<sup>TM</sup> 3 female (no power supply for connected Thunderbolt devices)
- · Resolution:

#### Item no. 87739

EAN: 4043619877393 Country of origin: China Package: Retail Box

HDMI up to 3840 x 2160 @ 30 Hz (depending on the system and the connected hardware)

- Transmission of audio and video signals
- Only 1 monitor usable with the adapter
- Input power: 1 x USB Type-CTM female max. 100 W
- USB Power Delivery (PD) 2.0
- Metal housing
- Colour: grey
- Dimensions (LxWxH): ca. 65 x 28 x 9 mm