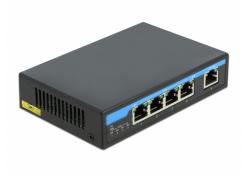

# Delock Gigabit Ethernet Switch 4 Port PoE + 1 RJ45

#### Description

This Gigabit Ethernet Switch by Delock can be used to connect different network components. The four RJ45 ports support **Power over Ethernet** according to IEEE802.3af / 802.3at, so they can supply power to PoE-enabled devices, such as an IP camera or a PoE splitter via the network cable.

An additional **RJ45 uplink port** without PoE function is available.

Item no. 87764

EAN: 4043619877645 Country of origin: China Package: White Box

## Specification

- Connectors:
  - 4 x RJ45 jack PoE
  - 1 x RJ45 jack
  - 1 x DC 5.5 x 2.1 mm female
- Output power: max. 30 W per port, max. 60 W total
- Data transfer rate up to 1 Gbps
- LED indicator for power and PoE
- · LED indicator for link and activity
- Supports IEEE 802.3at PoE+
- Phantom power (Mode A, pairs 1/2 and 3/6)
- Metal housing
- Fanless
- Dimensions (LxWxH): ca. 130 x 87 x 28 mm