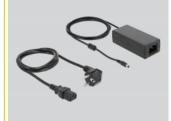

#### Power supply specification

- Power supply with IEC C14 connector
- Input: AC 100  $\sim$  240 V / 50  $\sim$  60 Hz / 1.5 A
- Output: DC 48.0 V / 1.35 A

## Package content

- PoE switch
- External power supply
- Power cord
- User manual

## **Power supply**

| Туре:      | Power supply with IEC connector     |
|------------|-------------------------------------|
| Input:     | AC 100 - 240 V / 50 - 60 Hz / 1,5 A |
| Output:    | 48.0 V / 1.35 A                     |
| Connector: | DC male 5.5 mm x 2.1 mm             |