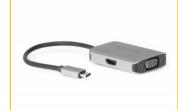

# Delock USB Type-C™ Splitter (DP Alt Mode) > 1 x HDMI + 1 x VGA out

### Description

This splitter by Delock is suitable for the connection of a VGA monitor and an HDMI monitor to a computer with USB-C<sup>TM</sup> interface and DisplayPort alternate mode support. Two monitors can be operated simultaneously at the outputs, the same image is displayed on all ports.

### **Specification**

Connectors:

Input:

1 x USB Type-C™ male

Output:

1 x HDMI-A 19 pin female

1 x VGA 15 pin female

- VGA port with nuts
- DisplayPort 1.2 specification
- · Resolution:

HDMI up to 3840 x 2160 @ 60 Hz

VGA up to 1920 x 1080 @ 60 Hz

(depending on the system and the connected hardware)

- Supports HDR
- Supports HDCP 1.4 and 2.2
- Function: Mirrored
- · USB bus powered
- Cable length incl. connectors: ca. 20 cm
- Dimensions (LxWxH): ca. 65 x 46 x 14 mm