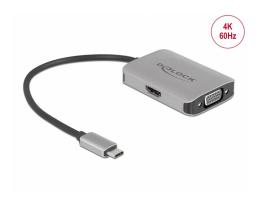

# Delock USB Type-C™ Splitter (DP Alt Mode) > 1 x HDMI + 1 x VGA out

### Description

This splitter by Delock is suitable for the connection of a VGA monitor and an HDMI monitor to a computer with USB-C<sup>TM</sup> interface and DisplayPort alternate mode support. Two monitors can be operated simultaneously at the outputs, the same image is displayed on all ports.

### **Specification**

Connectors:

Input:

1 x USB Type-C™ male

Output:

1 x HDMI-A 19 pin female

1 x VGA 15 pin female

- VGA port with nuts
- DisplayPort 1.2 specification
- · Resolution:

HDMI up to 3840 x 2160 @ 60 Hz

VGA up to 1920 x 1080 @ 60 Hz

(depending on the system and the connected hardware)

- Supports HDR
- Supports HDCP 1.4 and 2.2
- Function: Mirrored
- · USB bus powered
- Cable length incl. connectors: ca. 20 cm
- Dimensions (LxWxH): ca. 65 x 46 x 14 mm