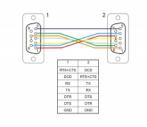

#### **Specification**

· Connectors:

1 x serial D-Sub 9 female with screws

1 x serial D-Sub 9 female with screws

• Cable gauge: 28 AWG

• Full handshaking cable

• Pin assignment: 7+8 - 1, 2 - 3, 3 - 2, 4 - 6, 6 - 4, 5 - 5, 1 - 7+8, shielded