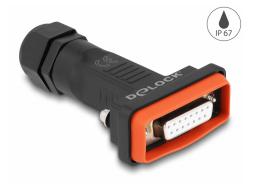

# Delock D-Sub 15 pin female with housing IP67 waterproof

#### Description

This D-Sub female connector by Delock is suitable for solder assembly and can be used for cable assembly. The IP67 waterproof housing protects the cable wires from moisture and is ideal for use in switch cabinets.

# **Specification**

- Connectors:
  - 1 x D-Sub 15 pin female (2 rows)
- 1 x 15 soldering pin
- Protection class: IP67
- Cable diameter: ca. 9 mm
- Silicone sealing red
- Operating temperature: -45 °C ~ 105 °C
- Colour: black
- Housing material: PA66
- Dimensions (LxWxH): ca. 80 x 49 x 22 mm