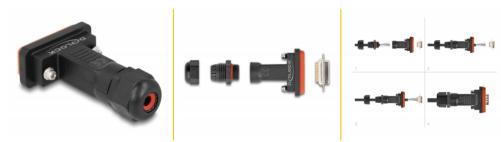

#### Easy installation

The cable wires can be fed through the housing and connected to the solder contacts of the D-Sub connector. The soldered cable wires are mounted together with the connector to the housing.

## Package content

- D-Sub 15 pin female
- Housing