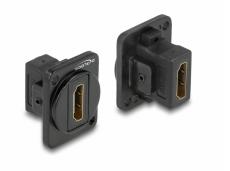

# **Delock D-Type Module HDMI female to female**

#### Description

This module by Delock can be mounted e.g. in panels or cases with Dtype openings for XLR jacks.

This makes it ideal for integrating digital equipment into professional audio systems.

Item no. 87810

### Specification

- Connectors: external: 1 x HDMI female internal: 1 x HDMI female
- Material: zinc die cast
- Colour: black
- For D-type ports with 31 x 25 mm
- Panel cut-out (diameter): ca. 24 mm
- Two mounting holes for screw fastening
- Dimensions (LxWxH): ca. 31 x 25 x 23 mm

#### General

|           | -Туре |
|-----------|-------|
| Interface |       |

| Connector 1: | 1 x HDMI-A female |
|--------------|-------------------|
| Connector 2: | 1 x HDMI-A female |