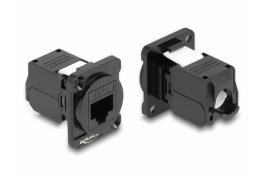

# **Delock D-Type Module RJ45 Cat.6 female to LSA female**

#### **Description**

This module by Delock can be mounted e.g. in panels or cases with Dtype openings for XLR jacks.

This makes it ideal for integrating digital equipment into professional audio systems.

### **Specification**

Connectors:

external: 1 x RJ45 jackinternal: 1 x LSA jackMaterial: zinc die cast

· Colour: black

• For D-type ports with 31 x 25 mm

Panel cut-out (diameter): ca. 24 mm

· Two mounting holes for screw fastening

• Dimensions (LxWxH): ca. 35 x 31 x 25 mm