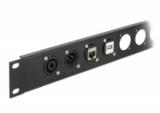

#### **Description**

This module by Delock can be mounted e.g. in panels or cases with Dtype openings for XLR jacks.

This makes it ideal for integrating digital equipment into professional audio systems.