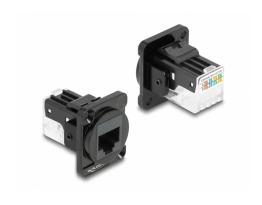

# **Delock D-Type Module RJ45 Cat.6A female to LSA female**

#### **Description**

This module by Delock can be mounted e.g. in panels or cases with Dtype openings for XLR jacks.

This makes it ideal for integrating digital equipment into professional audio systems.

#### **Specification**

· Connectors:

external: 1 x RJ45 jack internal: 1 x LSA jack
• Material: zinc die cast

Colour: black

• For D-type ports with 31 x 25 mm

• Panel cut-out (diameter): ca. 24 mm

· Two mounting holes for screw fastening

• Dimensions (LxWxH): ca. 31 x 30 x 25 mm

### Interface

| Connector 1: | 1 x RJ45 jack           |
|--------------|-------------------------|
| Connector 2: | 1 x LSA 180° (toolfree) |

## **Physical characteristics**

| Diameter: | 24 mm |
|-----------|-------|
| Length:   | 31 mm |
| Width:    | 30 mm |
| Height:   | 25 mm |
| Colour:   | black |