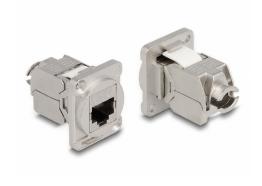

# **Delock D-Type Module RJ45 Cat.6A female to LSA female**

#### Description

This module by Delock can be mounted e.g. in panels or cases with Dtype openings for XLR jacks.

This makes it ideal for integrating digital equipment into professional audio systems.

#### **Specification**

· Connectors:

external: 1 x RJ45 jack internal: 1 x LSA jack
• Material: zinc die cast

Colour: black

• For D-type ports with 31 x 25 mm

• Panel cut-out (diameter): ca. 24 mm

· Two mounting holes for screw fastening

• Dimensions (LxWxH): ca. 38 x 31 x 25 mm