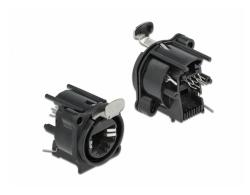

#### **Description**

This module by Delock can be mounted e.g. in panels or cases with Dtype openings for XLR jacks.

This makes it ideal for integrating digital equipment into professional audio systems.

## **Specification**

• Connectors:

external: 1 x RJ45 jack

internal: 1 x solder connection

• Material: zinc die cast

· Colour: black

• For D-type ports with 25 x 25 mm

• Panel cut-out (diameter): ca. 21 mm

· Two mounting holes for screw fastening

• Dimensions (LxWxH): ca. 25 x 25 x 25 mm