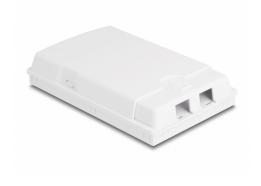

# Delock Optical Fiber Connection Box for wall mounting for 2 x SC Simplex or LC Duplex white

#### **Description**

This fiber optical connection box by Delock can be used for wall mounting and can accommodate up to two SC Simplex or LC Duplex fiber optical couplings. The connection box is used in the optical fiber network.

## **Specification**

- Optical fiber connection box for FTTH applications
- 2 slots for SC Simplex or LC Duplex couplings
- Wall mounting
- · Protective cover
- Environmental temperature: -40 °C ~ 75 °C
- · Colour: white
- · Material: ABS
- Dimensions (LxWxH): ca. 130 x 84 x 24 mm