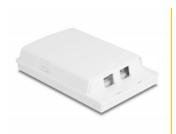

# Delock Optical Fiber Connection Box for wall mounting for 2 x SC Simplex or LC Duplex white

#### **Description**

This fiber optical connection box by Delock can be used for wall mounting and can accommodate up to two SC Simplex or LC Duplex fiber optical couplings. The connection box is used in the optical fiber network.

## **Specification**

- Optical fiber connection box for FTTH applications
- 2 slots for SC Simplex or LC Duplex couplings
- Wall mounting
- · Protective cover
- Environmental temperature: -40 °C ~ 75 °C
- · Colour: white
- · Material: ABS
- Dimensions (LxWxH): ca. 130 x 84 x 24 mm