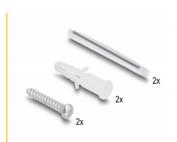

#### Package content

- Optical fiber connection box
- · Mounting material
- 2 x heat shrink splice protection