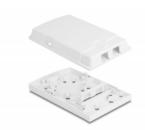

## **Specification**

- Optical fiber connection box for FTTH applications
- 2 slots for SC Simplex or LC Duplex couplings
- Wall mounting
- · Protective cover
- Environmental temperature: -40 °C ~ 75 °C
- · Colour: white
- · Material: ABS
- Dimensions (LxWxH): ca. 130 x 84 x 24 mm

#### Package content

- Optical fiber connection box
- · Mounting material
- 2 x heat shrink splice protection