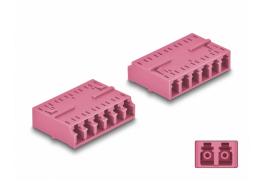

#### Description

With this LC Hexaplex coupling by Delock, optical fiber male connectors can be easily connected to each other. The coupling enables a direct connection to the fiber optic cable and can be used for HD (High Density) applications.

#### **Specification**

- Connectors:
  - 1 x LC Hexaplex female
  - 1 x LC Hexaplex female
- · Ceramic sleeve
- · With dust cover
- Operating temperature: -40 °C ~ 85 °C
- · Material: plastic
- Colour: violet
- Dimensions (LxWxH): ca. 38.4 x 26.6 x 11.6 mm