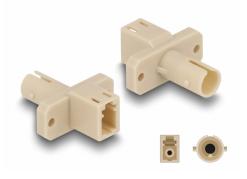

# Delock Optical Fiber Hybrid Coupler LC Simplex female to ST Simplex female beige

### Description

This LC Simplex to ST Simplex hybrid coupling by Delock enables the conversion from one connector type to the other. This means that LC and ST optical fiber cables can be easily connected to each other and they are suitable for mounting in optical fiber connection boxes, cabinets and patch panels.

#### Protection by dust cover

The coupling is equipped with an appropriate cap to protect the sleeve from dust and to keep it clean.

# Specification

- Connectors:
  - 1 x LC Simplex female
- 1 x ST Simplex female
- Insertion loss < 0.3 dB
- Return loss > 50 dB
- Ceramic sleeve
- With dust cover
- Mounting with screws
- 2 x mounting holes
- Mounting hole diameter: ca. 2.3 mm
- Pitch of screw hole: ca. 18 mm
- Operating temperature: -40 °C ~ 80 °C
- Colour: beige
- Material: plastic
- Dimensions (LxWxH): ca. 26.0 x 22.0 x 9.3 mm

#### Interface

| Connector 1: | 1 x LC Simplex female |
|--------------|-----------------------|
| Connector 2: | 1 x ST Simplex female |