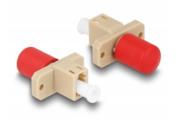

# Delock Optical Fiber Hybrid Coupler LC Simplex female to ST Simplex female beige

### Description

This LC Simplex to ST Simplex hybrid coupling by Delock enables the conversion from one connector type to the other. This means that LC and ST optical fiber cables can be easily connected to each other and they are suitable for mounting in optical fiber connection boxes, cabinets and patch panels.

#### Interface

| Connector 1: | 1 x LC Simplex female |
|--------------|-----------------------|
| Connector 2: | 1 x ST Simplex female |