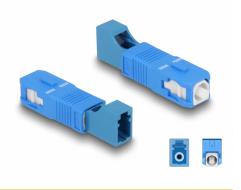

# Delock Optical Fiber Hybrid Coupler SC Simplex male to LC Simplex female blue

### Description

This SC Simplex to LC Simplex hybrid coupling by Delock enables the conversion from one connector type to the other. This means that SC and LC optical fiber cables can be easily connected to each other.

#### Protection by dust cover

The coupling is equipped with an appropriate cap to protect the sleeve from dust and to keep it clean.

## Specification

- Connectors:
  - 1 x SC Simplex male
- 1 x LC Simplex female
- Insertion loss < 0.3 dB
- Return loss > 50 dB
- Ceramic sleeve
- With dust cover
- Operating temperature: -40 °C ~ 75 °C
- Colour: blue
- Material: plastic
- Dimensions (LxWxH): ca. 45.9 x 9.5 x 8.9 mm