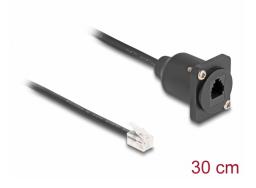

# Delock D-Type RJ10 cable plug to jack black 30 cm

#### **Description**

This cable by Delock can be used e.g. for installation in a panel or housing with D-Type opening. It can also be used to extend and connect e.g. telephone receiver lines.

#### **Specification**

- Connectors:
  - 1 x RJ10 plug
  - 1 x RJ10 jack
- 1:1 connected
- Cable gauge: 26 AWG
- For D-type ports with 24 x 19 mm
- Panel cut-out (diameter): ca. 24 mm
- Two mounting holes for screw fastening
- Length incl. connectors: ca. 30 cm
- Material: PVC
- · Colour: black