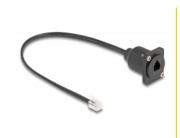

# Delock D-Type RJ10 cable plug to jack black 30 cm

#### **Description**

This cable by Delock can be used e.g. for installation in a panel or housing with D-Type opening. It can also be used to extend and connect e.g. telephone receiver lines.

#### **Specification**

- Connectors:
  - 1 x RJ10 plug
  - 1 x RJ10 jack
- 1:1 connected
- Cable gauge: 26 AWG
- For D-type ports with 24 x 19 mm
- Panel cut-out (diameter): ca. 24 mm
- Two mounting holes for screw fastening
- Length incl. connectors: ca. 30 cm
- Material: PVC
- · Colour: black