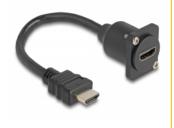

# Delock D-Type HDMI cable male to female black 20 cm

### Description

This cable by Delock can be used e.g. for installation in a panel or housing with D-Type opening. It can also be used to extend and connect various HDMI devices.

Item no. 87966

EAN: 4043619879663 Country of origin: China Package: Zip poly bag

## Specification

- Connectors:
  - 1 x HDMI male
  - 1 x HDMI female
- Cable gauge: 30 AWG
- Resolution up to 3840 x 2160 @ 60 Hz
- HDCP and HDR support
- For D-type ports with 24 x 19 mm
- Panel cut-out (diameter): ca. 24 mm
- Two mounting holes for screw fastening
- Cable diameter: ca. 6 mm
- Length incl. connectors: ca. 20 cm
- Material: PVC
- Colour: black