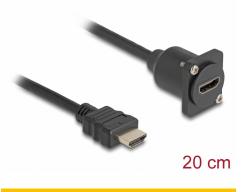

# Delock D-Type HDMI cable male to female black 20 cm

### Description

This cable by Delock can be used e.g. for installation in a panel or housing with D-Type opening. It can also be used to extend and connect various HDMI devices.

Item no. 87966

EAN: 4043619879663 Country of origin: China Package: Zip poly bag

## Specification

- Connectors:
  - 1 x HDMI male
  - 1 x HDMI female
- Cable gauge: 30 AWG
- Resolution up to 3840 x 2160 @ 60 Hz
- HDCP and HDR support
- For D-type ports with 24 x 19 mm
- Panel cut-out (diameter): ca. 24 mm
- Two mounting holes for screw fastening
- Cable diameter: ca. 6 mm
- Length incl. connectors: ca. 20 cm
- Material: PVC
- Colour: black