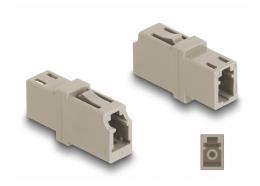

### **Description**

With this LC Simplex coupling by Delock, optical fiber male connectors can be easily connected to each other. The coupling enables a direct connection to the optical fiber cable and is suitable for simple mounting in optical fiber connection boxes, cabinets and patch panels.

#### Protection by dust cover

The coupling is equipped with an appropriate cap to protect the sleeve from dust and to keep it clean.

## **Specification**

- Connectors:
  - 1 x LC Simplex female
  - 1 x LC Simplex female
- For multi-mode fiber OM1 / OM2
- Insertion loss < 0.2 dB
- · Ceramic sleeve
- · With dust cover
- Operating temperature: -40 °C ~ 85 °C
- · Material: plastic
- · Colour: beige
- Dimensions (LxWxH): ca. 25.7 x 13.3 x 9.5 mm