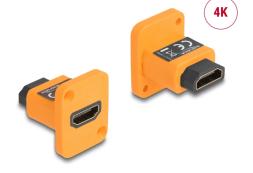

# Delock D-Type Module HDMI-A female to female 4K orange

#### **Description**

This module by Delock can be mounted e.g. in panels or cases with Dtype openings for XLR jacks. This makes it ideal for integrating digital equipment into professional audio systems.

#### **Specification**

- Connectors:
  - 1 x HDMI-A female
  - 1 x HDMI-A female
- Resolution up to 3840 x 2160 @ 60 Hz (depending on the system and the connected hardware)
- For D-type ports with 31 x 25 mm
- Panel cut-out (diameter): ca. 24 mm
- · Two mounting holes for screw fastening
- · Material: plastic
- Colour: orange
- Dimensions (LxWxH): ca. 33 x 29 x 25 mm