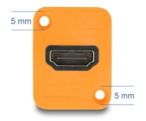

#### **Specification**

- Connectors:
  - 1 x HDMI-A female
  - 1 x HDMI-A female
- Resolution up to 3840 x 2160 @ 60 Hz (depending on the system and the connected hardware)
- For D-type ports with 31 x 25 mm
- Panel cut-out (diameter): ca. 24 mm
- · Two mounting holes for screw fastening
- · Material: plastic
- Colour: orange
- Dimensions (LxWxH): ca. 33 x 29 x 25 mm

## **Physical characteristics**

| Material: | Plastic |
|-----------|---------|
| Length:   | 33 mm   |
| Width:    | 29 mm   |
| Height:   | 25 mm   |
| Colour:   | orange  |