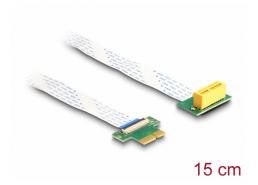

# Delock Riser Card PCI Express x1 male to x1 slot 90° angled with FPC cable 15 cm

#### Description

This PCI Express riser card by Delock is used to connect a PCI Express x1 card. The flexible cable allows a space-saving installation inside the computer case.

#### Ultra flexible cable

The cable is characterized by its special construction. Instead of normal copper wires there is a flexible circuit board inside the cable, which is also called FPC (Flexible Printed Circuit). This makes the cable extremely flexible and yet robust.

### **Specification**

- Connectors:
  - 1 x PCI Express x1 male
  - 1 x PCI Express x1 slot
- Supports PCI Express 3.0 protocol
- FPC cable
- Cable gauge: 28 AWG
- · Colour: white
- OS independent, no driver installation necessary
- Cable length: ca. 15 cm