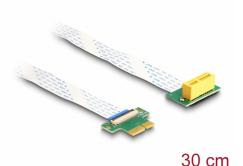

# Delock Riser Card PCI Express x1 male to x1 slot 90° angled with FPC cable 30 cm

## Description

This PCI Express riser card by Delock is used to connect a PCI Express x1 card. The flexible cable allows a space-saving installation inside the computer case.

## Specification

- Connectors:
  - 1 x PCI Express x1 male
  - 1 x PCI Express x1 slot
- Supports PCI Express 3.0 protocol
- FPC cable
- Cable gauge: 28 AWG
- Colour: white
- · OS independent, no driver installation necessary
- Cable length: ca. 30 cm