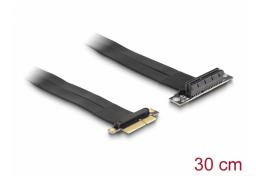

# Delock Riser Card PCI Express x4 male to x4 slot 90° angled with cable 30 cm

#### Description

This PCI Express riser card by Delock is used to connect a PCI Express x4 card. The flexible cable allows a space-saving installation inside the computer case.

Item no. 88025

EAN: 4043619880256 Country of origin: Taiwan, Republic of China

## **Specification**

- Connectors:
  - 1 x PCI Express x4 male
  - 1 x PCI Express x4 slot
- Supports PCI Express 3.0 protocol
- Cable gauge: 28 AWG
- · Colour: black
- · OS independent, no driver installation necessary
- Cable length: ca. 30 cm