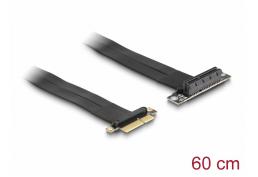

# Delock Riser Card PCI Express x4 male to x4 slot 90° angled with cable 60 cm

#### Description

This PCI Express riser card by Delock is used to connect a PCI Express x4 card. The flexible cable allows a space-saving installation inside the computer case.

Item no. 88026

EAN: 4043619880263 Country of origin: Taiwan, Republic of China

## **Specification**

- Connectors:
  - 1 x PCI Express x4 male
  - 1 x PCI Express x4 slot
- Supports PCI Express 3.0 protocol
- Cable gauge: 28 AWG
- · Colour: black
- · OS independent, no driver installation necessary
- Cable length: ca. 60 cm