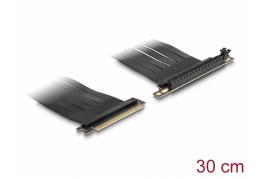

# Delock Riser Card PCI Express x16 male to x16 slot 90° angled with cable 30 cm

#### Description

This PCI Express riser card by Delock is used to connect a PCI Express x16 card. The flexible cable allows a space-saving installation inside the computer case.

# **Specification**

- Connectors:
  - 1 x PCI Express x16 male
  - 1 x PCI Express x16 slot
- Supports PCI Express 3.0 protocol
- Cable gauge: 28 AWG
- · Colour: black
- · OS independent, no driver installation necessary
- Cable length: ca. 30 cm