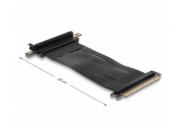

# Delock Riser Card PCI Express x16 male to x16 slot 90° angled with cable 30 cm

#### Description

This PCI Express riser card by Delock is used to connect a PCI Express x16 card. The flexible cable allows a space-saving installation inside the computer case.

# **Specification**

- Connectors:
  - 1 x PCI Express x16 male
  - 1 x PCI Express x16 slot
- Supports PCI Express 3.0 protocol
- Cable gauge: 28 AWG
- · Colour: black
- · OS independent, no driver installation necessary
- Cable length: ca. 30 cm