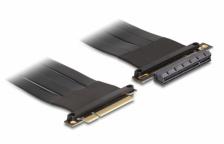

# Delock Riser Card PCI Express x8 male to x8 slot with cable 60 cm

#### Description

This PCI Express riser card by Delock is used to connect a PCI Express x8 card. The flexible cable allows a space-saving installation inside the computer case.

60 cm

## Specification

- Connectors:
  - 1 x PCI Express x8 male
  - 1 x PCI Express x8 slot
- Supports PCI Express 3.0 protocol
- Cable gauge: 28 AWG
- Colour: black
- · OS independent, no driver installation necessary
- Cable length: ca. 60 cm

#### Interface

| Connector 1: | 1 x PCI Express x8 male |
|--------------|-------------------------|
| Connector 2: | 1 x PCI Express x8 slot |