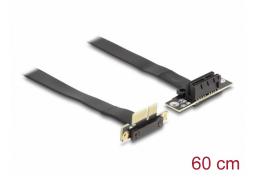

# Delock Riser Card PCI Express x1 male 90° angled to x1 slot 90° angled with cable 60 cm

#### Description

This PCI Express riser card by Delock is used to connect a PCI Express x1 card. The flexible cable allows a space-saving installation inside the computer case.

### **Specification**

- Connectors:
  - 1 x PCI Express x1 male
  - 1 x PCI Express x1 slot
- Supports PCI Express 3.0 protocol
- Cable gauge: 28 AWG
- · Colour: black
- · OS independent, no driver installation necessary
- Cable length: ca. 60 cm