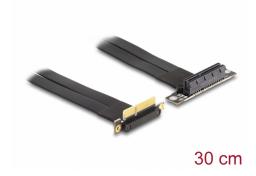

# Delock Riser Card PCI Express x4 male 90° angled to x4 slot 90° angled with cable 30 cm

#### Description

This PCI Express riser card by Delock is used to connect a PCI Express x4 card. The flexible cable allows a space-saving installation inside the computer case.

### **Specification**

- Connectors:
  - 1 x PCI Express x4 male
  - 1 x PCI Express x4 slot
- Supports PCI Express 3.0 protocol
- Cable gauge: 28 AWG
- · Colour: black
- · OS independent, no driver installation necessary
- Cable length: ca. 30 cm