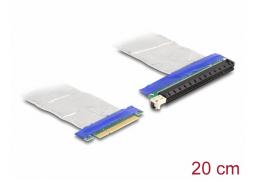

#### Description

This PCI Express riser card by Delock is used to connect a PCI Express x8 card. The flexible cable allows a space-saving installation inside the computer case.

Item no. 88046

EAN: 4043619880461 Country of origin: Taiwan, Republic of China

## **Specification**

- Connectors:
  - 1 x PCI Express x8 male
  - 1 x PCI Express x16 slot
- Supports PCI Express 3.0 protocol
- Cable gauge: 28 AWG
- Colour: silver
- · OS independent, no driver installation necessary
- Cable length: ca. 20 cm