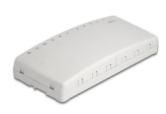

### **Specification**

- Connectors:
  - 12 x RJ45 jack
  - 12 x LSA
- Cat.6A specification
- Wall mounting
- Shielded (STP)
- TIA-568A/B pinout
- For solid or stranded wire (24 22 AWG)
- Housing material: ABS
- Colour: grey
- Dimensions (LxWxH): ca. 263.0 x 239.9 x 10.5 mm

#### Interface

| Connector 1: | 12 x RJ45 jack |
|--------------|----------------|
| Connector 2: | 12 x LSA       |