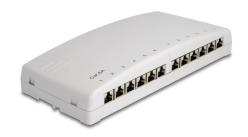

### **Description**

This patch panel by Delock can be mounted e.g. on a wall or under a table. Up to 12 network cables can be installed at the LSA blocks, using a punch down tool.

Item no. 88053

EAN: 4043619880539 Country of origin: China Package: White Box

### **Specification**

- Connectors:
  - 12 x RJ45 jack
  - 12 x LSA
- Cat.6A specification
- Wall mounting
- Shielded (STP)
- TIA-568A/B pinout
- For solid or stranded wire (24 22 AWG)
- Housing material: ABS
- Colour: grey
- Dimensions (LxWxH): ca. 263.0 x 239.9 x 10.5 mm