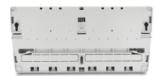

# **Delock Mini Desktop Patch Panel 12 Port Cat.6A grey**

### **Description**

This patch panel by Delock can be mounted e.g. on a wall or under a table. Up to 12 network cables can be installed at the LSA blocks, using a punch down tool.

Item no. 88053

EAN: 4043619880539 Country of origin: China Package: White Box

### **Specification**

- Connectors:
  - 12 x RJ45 jack
  - 12 x LSA
- Cat.6A specification
- Wall mounting
- Shielded (STP)
- TIA-568A/B pinout
- For solid or stranded wire (24 22 AWG)
- Housing material: ABS
- Colour: grey
- Dimensions (LxWxH): ca. 263.0 x 239.9 x 10.5 mm