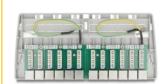

### **Specification**

- Connectors:
  - 12 x RJ45 jack
  - 12 x LSA
- Cat.6A specification
- Wall mounting
- Shielded (STP)
- TIA-568A/B pinout
- For solid or stranded wire (24 22 AWG)
- Housing material: ABS
- Colour: grey
- Dimensions (LxWxH): ca. 263.0 x 239.9 x 10.5 mm

#### Interface

| Connector 1: | 12 x RJ45 jack |
|--------------|----------------|
| Connector 2: | 12 x LSA       |