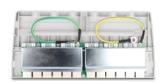

### **Specification**

- Connectors:
  - 12 x RJ45 jack
  - 12 x LSA
- Cat.6A specification
- Wall mounting
- Shielded (STP)
- TIA-568A/B pinout
- For solid or stranded wire (24 22 AWG)
- Housing material: ABS
- Colour: grey
- Dimensions (LxWxH): ca. 263.0 x 239.9 x 10.5 mm

#### Interface

| Connector 1: | 12 x RJ45 jack |
|--------------|----------------|
| Connector 2: | 12 x LSA       |