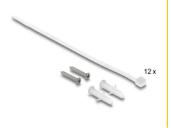

### Package content

- Patch panel
- Ground wire
- 2 x screw
- 2 x dowel
- 12 x cable tie